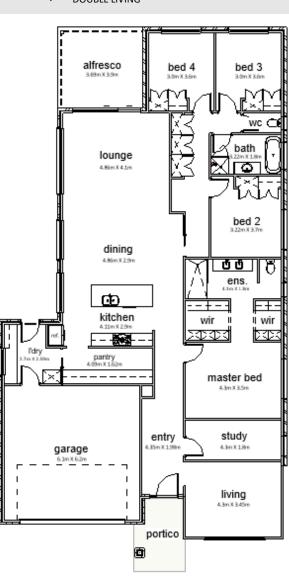

## STANDARD INCLUSIONS:

- STONE BENCHTOPS IN KITCHEN
- STAINLESS STEEL APPLIANCES AND DISHWASHER
- **CERAMIC TILES**
- **TIMBER FLOORA**
- **CARPETS**
- LED DOWNLIGHTS
- **DUCTED HEATING**
- WINDOW COVERINGS
- **CONCRETE DRIVEWAY WALKIN PANTRY**
- **DOUBLE LIVING**

## **FLOOR AREA**

| Living area  | 207.81m2  |
|--------------|-----------|
| Garage area: | 41.11m2   |
| Alfresco:    | 14.42m2   |
| Total area:  | 262.53m2  |
|              | (28.25sq) |
| House width  | 13.16m    |
| House depth  | 24.23m    |